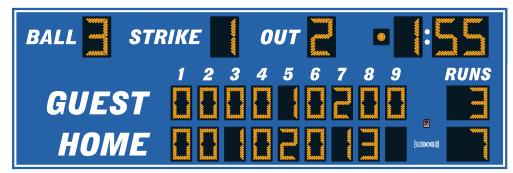

# **MODEL LX1731**

Outdoor Baseball / Softball

| Dimensions       | Weight | Cabinet Material | Caption Height        | Accent Material    |
|------------------|--------|------------------|-----------------------|--------------------|
| 20 ft x 6-1/2 ft | 380 lb | Aluminum         | 11-1/2 in, 7 in, 6 in | 2.4 mil cast vinyl |

| Digit Height | Indicator Size | Digit Colors | Electrical        |
|--------------|----------------|--------------|-------------------|
| 18 in, 15 in | 4 in           | Amber or Red | 4.2 Amps, 120 VAC |

### **DIGITS / INDICATORS**

Ball, Strike, Out, and Timer digits are 18 inches tall, while all other digits are 15 inches tall. Digits and indicators are formed from matrices of super-bright, long-lasting, energy-efficient LEDs (Light Emitting Diodes). Choose either amber or red LEDs for all outdoor products. Our LED assemblies are protected by aluminum masks that allow the hard epoxy shells of the LEDs to be exposed for maximum viewing angles.